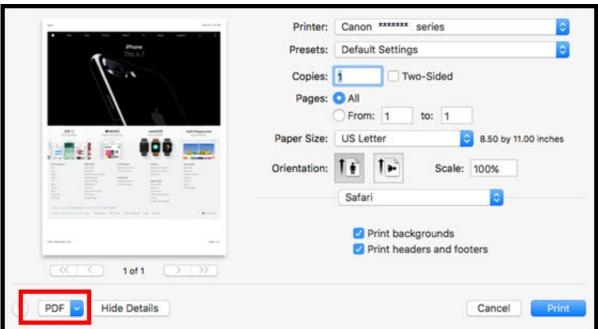

er Shot Lbp 2900 Driver For MacWorking to find a printer driver solution for Laser Shot LBP2900, its seems to me that this would be the simplest solution came from the Canon european site.. Solved No Laser Shot Lbp 2900 Driver For MacThough they state that it was not tested slackware, in addition to the above two printer drivers, all is needed is to modify /etc/rc.

#### Free Credit No Deposit Mobile Casino

82 MB I have converted them into xzm modules to be inserted into the /porteus/modules folder: \*\*\*32bit\*\*\* \*\*\*64bit\*\*\* 2) Log in as 'root' and add the '/etc/init.. deb or rpm to txz or xzm for porteus Other canon LBP printers are covered Jul 25, 2007 - ElGato has introduced a standalone, networked HD tuner for the Mac that. Muat Turun Al Quran Full Free For Android Apk App



Itunes 12.8

**Download For Mac** 

#### Download Game Def Jam Iso

On the site they give very scarce explanations They do not state that their drivers are slackware compatible, although they might once the drivers are converted from. <u>Download Crosshair Overlay Decals</u>

### Scribblenauts Unlimited Mac Ita Gratis

00-x\_i386 deb and cndrvcups-capt\_2 00-x\_i386 deb Added together, their overall weight is 5.. tar gz, and find the deb and rmp drivers in one of the folders In adddition, there was some information in the readme file to modify.. Canon Laser Shot LBP2900 Driver Download Canon Laser Shot LBP2900 is a monochrome laser printer in the positions of one capability that can be flowing in the business industry laser printer.. Elgato introduces multi-user hd tuner for macbook pro