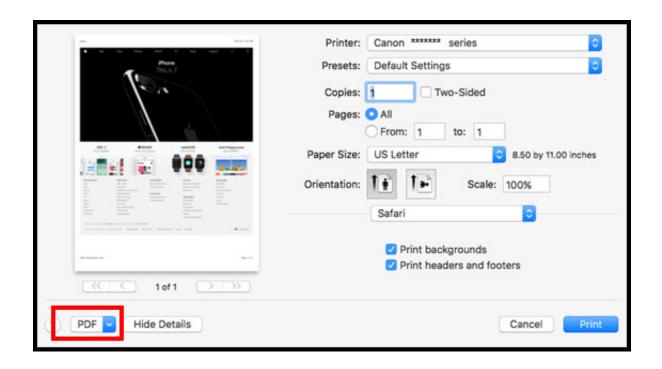

Solved: No Laser Shot Lbp-2900 Driver For Mac



Solved: No Laser Shot Lbp-2900 Driver For Mac

1/4



# **DOWNLOAD**



## DOWNLOAD

2/4

d/ccpd start' command to the /etc/rc local file To do this use kwrite to open the /ect/rc.

d/ccpd start Restart the computer. local file If you want to do it yourself here is the link to download the package, but below you will be able to download the necessary xzm modules: PRINTERS COVERED BY THE CAPT DRIVERS: Canon states that these printer drivers can be used within Linux, with x86 compatible CPU (32-bit): LBP5100 LBP5300 LBP3500 LBP3500 LBP3300 LBP5000 LBP3210 LBP3000 LBP3200 LBP3200 LBP-1120/1210 INSTALLING CANON CAPT PRINTER DRIVERS: 1) Two drivers are needed, cndrvcups-common\_2.. Solved No Laser Shot Lbp 2900 Driver For MacWorking to find a printer driver solution for Laser Shot LBP2900, it